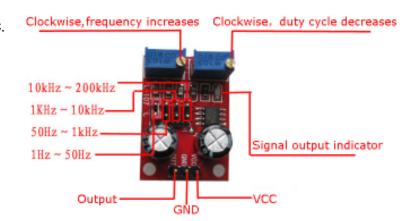

## **Pulse Generator**

Compact PC board Pulse generator utilizing the 555 IC.

Features:

Power: 5-15VDC

15mA output drive @ 5VDC; 35mA @ 12V Power. Frequency ranges: 1Hz-50Hz, 50-1KHz, 1KHz-10KHz

& 10KHz-200KHz.

Controls for Frequency Adjust & Duty Cycle

3 Pin I/O 0.1" pitch header.

Note: Freq. & Duty Cycle interact with each other.

**L:** 1-1/4" **W:** 7/8" **H:** 9/16" **WT:** .02

Information including Drawings, Schematics, Links and Code (Software) Supplied or Referenced in this Document is supplied by MPJA inc. as a service to our customers and accuracy or usefulness is not guaranteed nor is it an Endorsement of any particular part, supplier or manufacturer. Use of information and suitability for any application is at users own discretion and user assumes all risk.