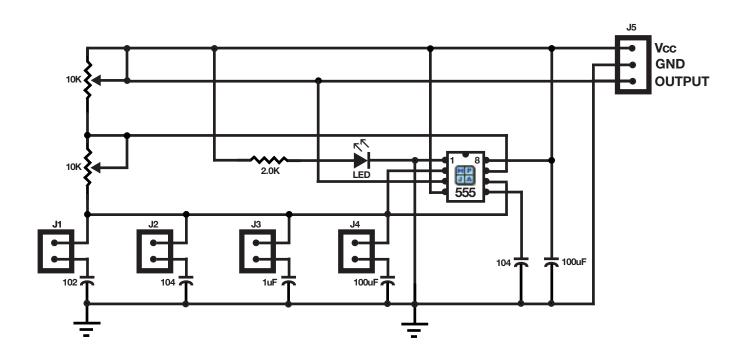

## **Pulse Generator**

Compact PC board Pulse generator utilizing the 555 IC.

Features:

Power: 5-15VDC

15mA output drive @ 5VDC; 35mA @ 12V Power. Frequency ranges: 1Hz-50Hz, 50-1KHz, 1KHz-10KHz

& 10KHz-200KHz.

Controls for Frequency Adjust & Duty Cycle

3 Pin I/O 0.1" pitch header.

Note: Freq. & Duty Cycle interact with each other.

**L:** 1-1/4" **W:** 7/8" **H:** 9/16" **WT:** .02

Information including Drawings, Schematics, Links and Code (Software) Supplied or Referenced in this Document is supplied by MPJA inc. as a service to our customers and accuracy or usefulness is not guaranteed nor is it an Endorsement of any particular part, supplier or manufacturer. Use of information and suitability for any application is at users own discretion and user assumes all risk.