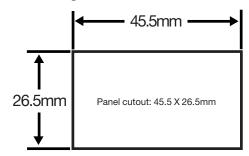

## MINI PANEL MOUNT VOLT/AMP METER

Mini snap-in LED panel meter contains both a 3digit Digital Volt Meter and a 3 digit Amp. meter. Character Height: 0.28in. Power Supply Voltage: 4.5-30VDC <20mA Input Range: Self Powered 4.5-30VDC Resolution: 0.1/0.01V Auto Range Input Range Amps: 0-10A (9.99) Resolution: Amps: .01 Accuracy: +-1% +-1LSD Ammeter Connects in the return side of Load **W:** 1-7/8" **H:** 1-1/8" **D:** 1-3/8" (inc. Conn.) **WT:** .06