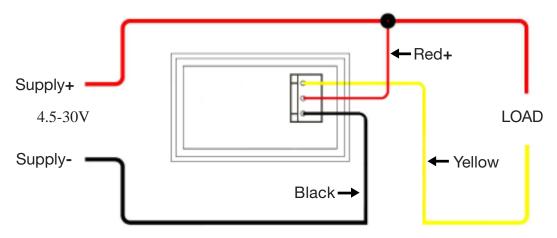

## MINI PANEL MOUNT VOLT/AMP METER

Mini snap-in LED panel meter contains both a 3digit Digital Volt Meter and a 3 digit Amp. meter. Character Height: 0.28in. Power Supply Voltage: 4.5-30VDC <20mA Input Range: Self Powered 4.5-30VDC Resolution: 0.1/0.01V Auto Range Input Range Amps: 0-10A (9.99) Resolution: Amps: .01 Accuracy: +-1% +-1LSD Ammeter Connects in the return side of Load **W:** 1-7/8" **H:** 1-1/8" **D:** 1-3/8" (inc. Conn.) **WT:** .06

NOTE: Supply lead to & Return Lead from Load to Meter (Yellow) and Meter Common (Black) to Supply should be sized to carry maximum expected Current

Information obtained from or supplied by Mpja.com or Marlin P. Jones and Associates inc. is supplied as a service to our customers and accuracy is not guaranteed nor is it definitive of any particular part or manufacturer. Use of information and suitability for any application is at users own discretion and user assumes all risk.