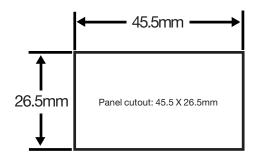

## 30174-ME MINI PANEL MOUNT VOLT/AMP METER

 $\label{lem:minimum} \mbox{Mini snap-in LED panel meter contains both a 3 digit Digital Volt Meter and a 3 digit Amp. meter. Character Height: 0.28 in.$ 

Operating Voltage: 4.5-30VDC Input Range: Self Powered: 4.5-30V