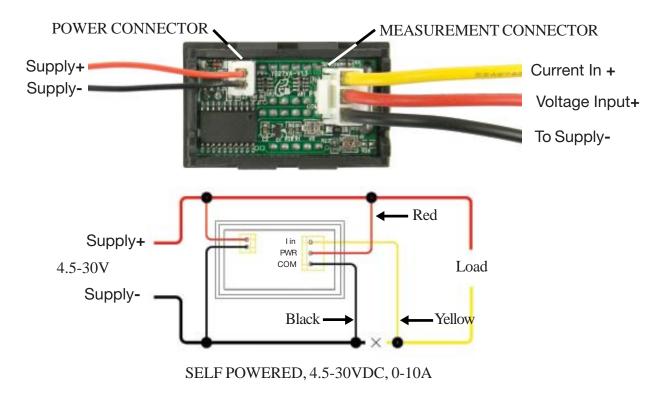

## 30174-ME MINI PANEL MOUNT VOLT/AMP METER

 $\label{lem:minimum} \mbox{Mini snap-in LED panel meter contains both a 3 digit Digital Volt Meter and a 3 digit Amp. meter. Character Height: 0.28 in.$ 

Operating Voltage: 4.5-30VDC Input Range: Self Powered: 4.5-30V

Resolution: .1/.01 auto Range Accuracy: +- 1% + 1LSD Input Range Amps: 0-10A (9.99)

Resolution: Amps: .01

For source monitoring: Input Voltage must be between 4.5 & 30VDC

Supply lead to & Return Lead from Load to Meter (Yellow) and Meter Com to Supply should be NOTE: sized to carry maximun expected Current