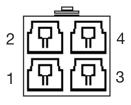

## 18074 -TR

Yellow **INPUT / OUTPUT BLOCK** 3 "240V" Jack Input 115VAC J Line 1 to Pin 1 (Blue) Α Red Line 2 to Pin 3 (White) "230V" Jack С Κ Orange Input 220VAC "220V" Jack \_ S Line 1 to Pin 2 (Blue) Line 2 to Pin 4 (Orange) Pin #4 230V 4 Brown Output 220VAC Ρ Line 1 to Pin 1 (Blue) L Black Jumper to "220V" Jack Ν Line 2 to Pin 2 (Black) С Output 230VAC White 0 Pin #3 115V Line 1 to Pin 1 (Blue) Black Jumper to "230V" Jack Ν Line 2 to Pin 2 (Black) Ν Ε С Output 240VAC Line 1 to Pin 1 (Blue) Ť Black Jumper to "240V" Jack 0 Line 2 to Pin 2 (Black) R Pin #1 OV Blue Input/Output Neutral Pin #2 Output Black Jumper to: "240/230/220V" Jacks