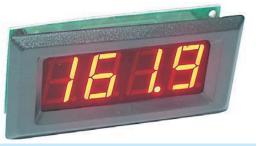

# CX102B MINI LED PANEL METER

### **FEATURES**

200mV DC INPUT (SCALABLE 20,200,500) 10M  $\Omega$  INPUT IMPEDANCE SELECTABLE DECIMAL POINT **AUTO POLARITY AUTO ZERO 5VDC POWER** EASY CLIP MOUNTING