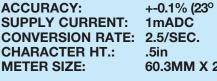

#### SPECIFICATIONS

| MAX INPUT:              | 199.9 mV                    |
|-------------------------|-----------------------------|
| <b>INPUT IMPEDANCE:</b> | 10MΩ                        |
| SUPPLY INPUT:           | 5VDC                        |
|                         | Isolated from Input         |
| <b>CONVERSION TYPE:</b> | DUAL SLOPE                  |
| DISPLAY:                | 3-1/2 DIGIT LCD             |
| OVERRANGE:              | "1" SHOWN ON DISPLAY        |
| DECIMALSELECT:          | <b>3 POS. JUMPER SELECT</b> |
|                         |                             |

CONNECTIONS:

MAX DISPLAY:

**10PIN HEADER 1999 COUNTS** +-0.1% (23° +- 5° < 80% RH) 60.3MM X 25MM X 25MM