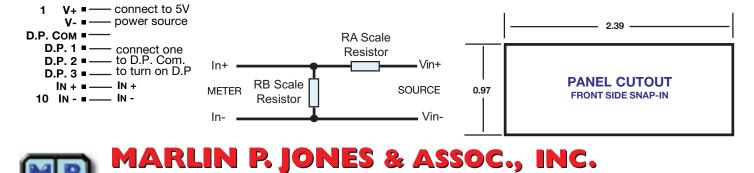

#### 2: CONNECTIONS WITHOUT SCALE BOARD

- A: Solder Decimal Pt. jumpers as required
- B: Solder resistors to pins as shown below

| Input | KA     | КВ    |
|-------|--------|-------|
| 20V   | 9.9M   | 100K  |
| 200V  | 9.99M  | 10.0K |
| 1KV   | 9.999M | 1.00K |

Scaling resistors RA/RB (Not Supplied) Scaling Resistors: 1/2W 0.5% Metal film

D.P. 3 (xxx.x)

C: Connect 5VDC Power Supply leads

D: Connect leads from source to be measured

## PIN DESIGNATIONS

| Pin1: | V+ Power | Pin6: |
|-------|----------|-------|
| 2:    | V- Power | 7:    |

- 7: Input + V- Power
- D.P. Common Input -3: 8:
- 4: D.P. 1 (x.xxx) 9: N.C. 5:
  - D.P. 2 (xx.xx) 10: N.C.