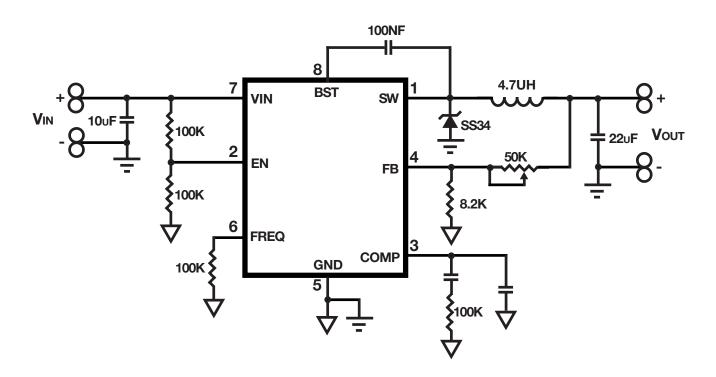

## Micro Buck Converter

Adjustable, Non Isolated, MP1584EN Buck (Step Down) switching DC/DC Converter board. Ideal Point-of-Use regulator.

Input: 4.5-28VDC Output: 0.8-20VDC Minimum Vin-Vout: 3V Rated Current: 3A

Heatsink Required above 10W

**L:** 7/8" **W:** 11/16" **H:** 3/16" **WT:** .01

**OUTPUT VOLTAGE ADJUST** 

Information including Drawings, Schematics, Links and Code (Software) Supplied or Referenced in this Document is supplied by MPJA inc. as a service to our customers and accuracy or usefulness is not guaranteed nor is it an Endorsement of any particular part, supplier or manufacturer. Use of information and suitability for any application is at users own discretion and user assumes all risk.