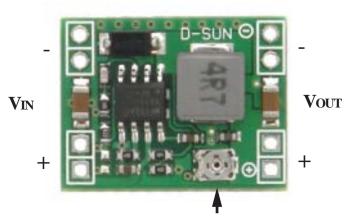

## Micro Buck Converter

Adjustable, Non Isolated, MP1584EN Buck (Step Down) switching DC/DC Converter board. Ideal Point-of-Use regulator.

Input: 4.5-28VDC Output: 0.8-20VDC Minimum Vin-Vout: 3V Rated Current: 3A

Heatsink Required above 10W

**L:** 7/8" **W:** 11/16" **H:** 3/16" **WT:** .01

**OUTPUT VOLTAGE ADJUST** 

Information including Drawings, Schematics, Links and Code (Software) Supplied or Referenced in this Document is supplied by MPJA inc. as a service to our customers and accuracy or usefulness is not guaranteed nor is it an Endorsement of any particular part, supplier or manufacturer. Use of information and suitability for any application is at users own discretion and user assumes all risk.