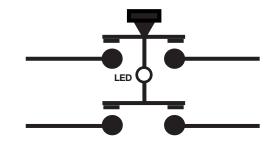

## Snap-in Rectangular DPST Pushbutton Switch

Rating: 15A 12-24VAC/DCOnly

MOMENTARY ACTION: 34817-SW 34818-SW 34819-SW 34820-SW

LATCHING ACTION: 34821-SW 34822-SW 34823-SW 34824-SW

Information obtained from or supplied by Mpja.com or Marlin P. Jones and Associates inc. is supplied as a service to our customers and accuracy is not guaranteed nor is it definitive of any particular part or manufacturer. Use of information and suitability for any application is at users own discretion and user assumes all risk.