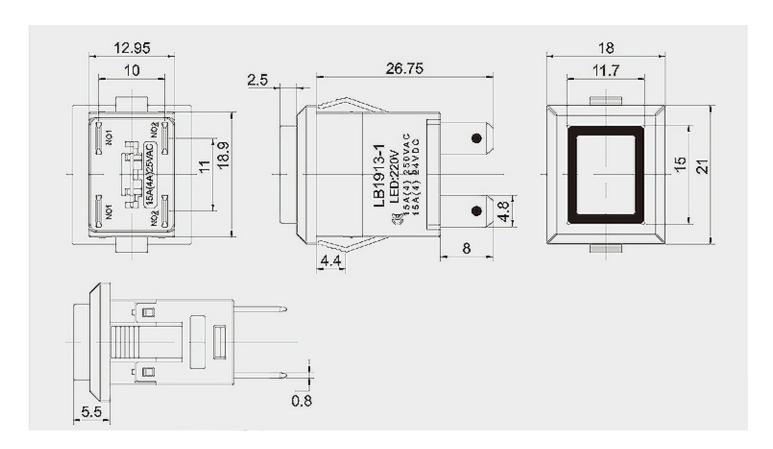

## Snap-in Rectangular DPST Pushbutton Switch

Rating: 15A 12-24VAC/DCOnly

MOMENTARY ACTION: 34817-SW 34818-SW 34819-SW 34820-SW

LATCHING ACTION: 34821-SW 34822-SW 34823-SW 34824-SW

Information obtained from or supplied by Mpja.com or Marlin P. Jones and Associates inc. is supplied as a service to our customers and accuracy is not guaranteed nor is it definitive of any particular part or manufacturer. Use of information and suitability for any application is at users own discretion and user assumes all risk.