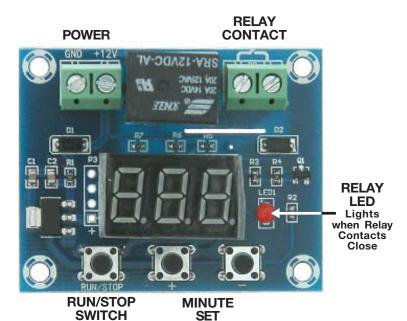

## Countdown Timer

Countdown timer module that you set a time and press the Run/Stop button and the relay closes until the time expires.

Display: 3 Digit Red LED D/P flashes 1/sec

Power: 12VDC

Range: 1-999 minutes

Adjustment: 1min increment/ Button push Holding a set Button for >5sec causes rapid auto change in time Relay: SPST-NO

Contacts: 10A@ 250/125VAC/30VDC Relay Activated LED Terminal Strips for Power & Relay Contact L: 2-1/16" W: 1-5/8" H: 3/4" WT: .04