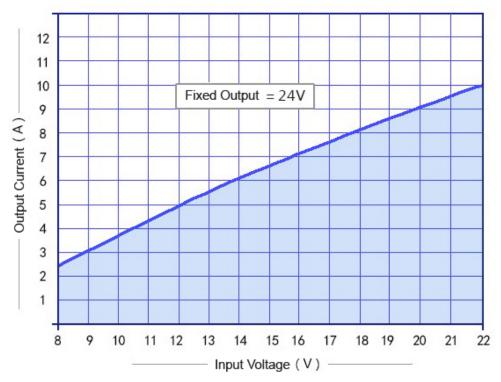

## **OUTPUT CURRENT VS INPUT VOLTAGE**

Information obtained from or supplied by Mpja.com or Marlin P. Jones and Associates inc. is supplied as a service to our customers and accuracy is not guaranteed nor is it definitive of any particular part or manufacturer. Use of information and suitability for any application is at users own discretion and user assumes all risk.

## High Current Boost Converter 24VDC 60-220W

24VDC High Power Boost converter using parallel operation of dual XL6012 ICs. Thermal Shutdown protection.

Input: 8-24V

Output: 24VDC (Fixed) Current as Follows: 5-8V in: 2.5A ~60W

12V in: 5A ~120W 22V in: 10A ~220W

Efficiency: ~94%

Switching Frequency: 180KHz

**L:** 3-9/16" **W:** 2-1/2" **H:** 1-1/8" **WT:** .25