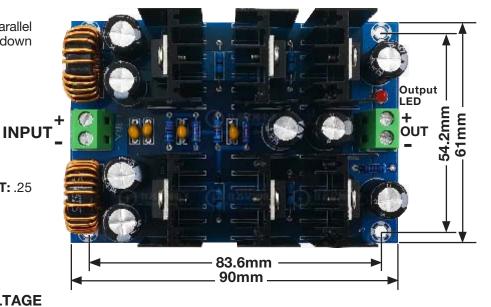

## High Current Boost Converter 24VDC 60-220W

24VDC High Power Boost converter using parallel operation of dual XL6012 ICs. Thermal Shutdown protection.

Input: 8-24V

Output: 24VDC (Fixed) Current as Follows: 5-8V in: 2.5A ~60W

12V in: 5A ~120W 22V in: 10A ~220W

Efficiency: ~94%

Switching Frequency: 180KHz

**L:** 3-9/16" **W:** 2-1/2" **H:** 1-1/8" **WT:** .25