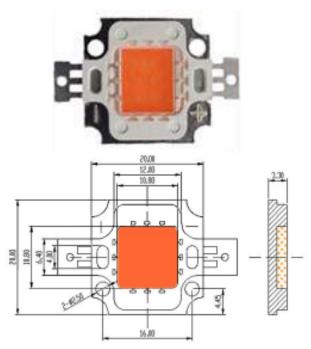

## **REQUIRES: CURRENT LIMITING RESISTOR or LED DRIVER** MOUNTING TO HEATSINK WITH THERMAL PAD

380-840nm High Brightness 10W "Grow Light" LED. Used for Home-gardening, Hydroponics, Horticulture, Greenhouse Vegetable & Flower cultivation Max forward current 1A continuous, 9-11VDC Forward voltage drop. 120deg. View angle. 5V max reverse Voltage. 20mm sq. X3.5mm SURFACE MOUNT PACKAGE 5mm X 6mm Beam leads **SQ:**20mm **H:** 3.5mm **WT:** .02