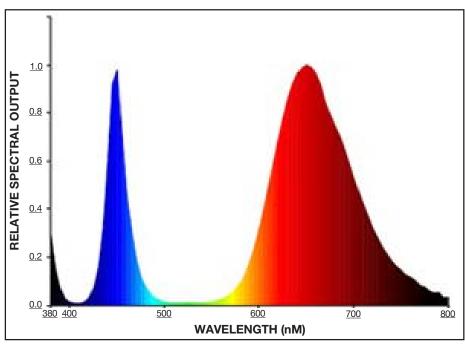

## **REQUIRES: CURRENT LIMITING RESISTOR or LED DRIVER** MOUNTING TO HEATSINK WITH THERMAL PAD

380-840nm High Brightness 10W "Grow Light" LED. Used for Home-gardening, Hydroponics, Horticulture, Greenhouse Vegetable & Flower cultivation Max forward current 1A continuous, 9-11VDC Forward voltage drop. 120deg. View angle. 5V max reverse Voltage. 20mm sq. X3.5mm SURFACE MOUNT PACKAGE 5mm X 6mm Beam leads **SQ:**20mm **H:** 3.5mm **WT:** .02