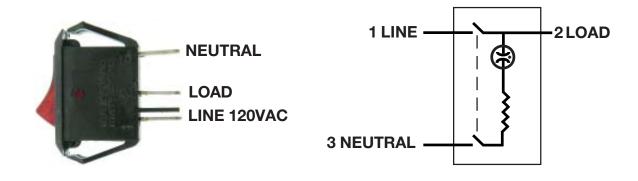

## 125VAC Lighted Rocker Switch

**Action: SPST** 

Contacts: 16A@125VAC Lamp: 125VAC (Neon)

Lighted Snap-in panel mount rocker switch with .25in. Quick Connect terminals. Black Body, Red Rocker. Mounts in an ~13.25mm X 29mm cutout. One side of Lamp is connected to switch contact, other to 3rd terminal that has to be connected to neutral.