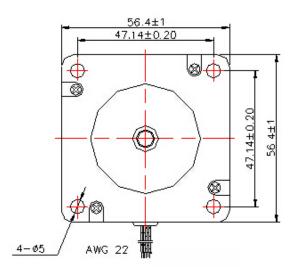

## 33997-MI

### 300mm Linear Guide Rail with Stepmotor

#### MOTOR SPECIFICATIONS

| Part #    | Step<br>Angle<br>(Deg.) | Motor<br>Length<br>(mm) | Rated<br>Current<br>(A) | Resistance<br>(Ohms) | Inductance<br>(mH) | Hold<br>Torque<br>(kg-cm) | Rotor<br>Interia<br>(g-cm <sup>2</sup> ) | Lead<br>Wires |
|-----------|-------------------------|-------------------------|-------------------------|----------------------|--------------------|---------------------------|------------------------------------------|---------------|
| ST57H5605 | 1.8                     | 56                      | 1.2                     | 3.5                  | 11                 | 12                        | 280                                      | 4             |

#### **MECHANICAL**





#### **WIRING**



Information obtained from or supplied by Mpja.com or Marlin P. Jones and Associates inc. is supplied as a service to our customers and accuracy is not guaranteed nor is it definitive of any particular part or manufacturer. Use of information and suitability for any application is at users own discretion and user assumes all risk.



# MARLIN P. JONES & ASSOC., INC. P.O. Box 530400 Lake Park, FI 33403

P.O. Box 530400 Lake Park, FI 33403 800-652-6733 FAX 561-844-8764 WWW.MPJA.COM