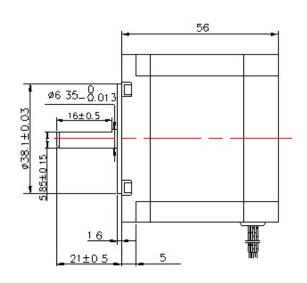

## 33997-MI

### 300mm Linear Guide Rail with Stepmotor

#### MOTOR SPECIFICATIONS

| Part #    | Step<br>Angle<br>(Deg.) | Motor<br>Length<br>(mm) | Rated<br>Current<br>(A) | Resistance<br>(Ohms) | Inductance<br>(mH) | Hold<br>Torque<br>(kg-cm) | Rotor<br>Interia<br>(g-cm <sup>2</sup> ) | Lead<br>Wires |
|-----------|-------------------------|-------------------------|-------------------------|----------------------|--------------------|---------------------------|------------------------------------------|---------------|
| ST57H5605 | 1.8                     | 56                      | 1.2                     | 3.5                  | 11                 | 12                        | 280                                      | 4             |

#### **MECHANICAL**





#### **WIRING**



Information obtained from or supplied by Mpja.com or Marlin P. Jones and Associates inc. is supplied as a service to our customers and accuracy is not guaranteed nor is it definitive of any particular part or manufacturer. Use of information and suitability for any application is at users own discretion and user assumes all risk.



# MARLIN P. JONES & ASSOC., INC. P.O. Box 530400 Lake Park, FI 33403

P.O. Box 530400 Lake Park, FI 33403 800-652-6733 FAX 561-844-8764 WWW.MPJA.COM