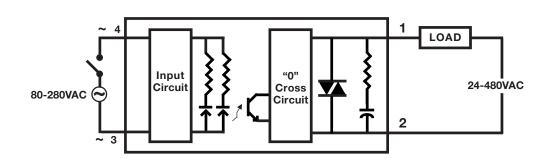

## **AC Control Solid State Relay**

AC Controlled, Opto-Isolated, "0 voltage turn-on, Solid State Relay with Input Active LED

SPST-NO AC Only

LOAD CURRENT: 10/25/40A LOAD VOLTAGE: 24-480VAC

CONTROL Voltage: 80-280VAC <5mA @ 110VAC

ON Voltage Drop: <1.6VAC
OFF Leakage: <5mA
Switching Time: <20mS
Dielectric Strength: 2500VAC
Temperature Range: -30 to +70 C

Screw terminals. CE Listed.

**L:** 2-7/16" **W:** 1-3/4" **H:** 1" **WT:** .3