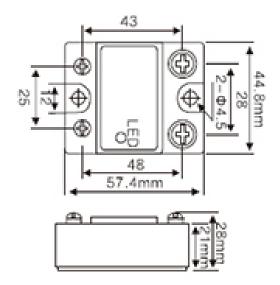

ON Voltage Drop: <1.6VAC
OFF Leakage: <5mA
Switching Time: <20mS
Dielectric Strength: 2500VAC
Temperature Range: -30 to +70 C

Screw terminals. CE Listed.

**L:** 2-7/16" **W:** 1-3/4" **H:** 1" **WT:** .3