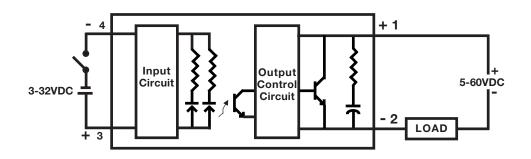

## 33980-81-RL

10A/25A 60VDC

**DC Control Solid State Relay** 

DC Controlled, Opto-Isolated, Solid State Relay with Input Active LED

SPST-NO DC Only LOAD CURRENT: 10/25A 5-60VDC LOAD VOLTAGE: CONTROL Voltage: 3-23VDC <5mA @ 110VAC ON Voltage Drop: <1.6VDC OFF Leakage: <1mA Switching Time: <1mS Dielectric Strength: 2500VAC Temperature Range: -20 to +70 C Screw terminals. CE Listed. H: 1" WT: .3 **L:** 2-7/16" **W:** 1-3/4"