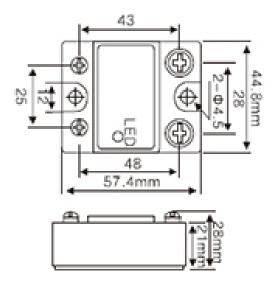

## 33980-81-RL

10A/25A 60VDC

**DC Control Solid State Relay** 

DC Controlled, Opto-Isolated, Solid State Relay with Input Active LED

SPST-NO DC Only LOAD CURRENT: 10/25A 5-60VDC LOAD VOLTAGE: CONTROL Voltage: 3-23VDC <5mA @ 110VAC ON Voltage Drop: <1.6VDC OFF Leakage: <1mA Switching Time: <1mS Dielectric Strength: 2500VAC Temperature Range: -20 to +70 C Screw terminals. CE Listed. H: 1" WT: .3 **L:** 2-7/16" **W:** 1-3/4"