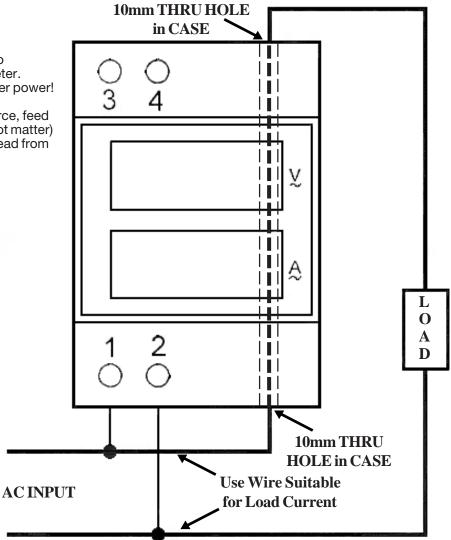

**H:** 3.15" **W:** 2.52" **D:** 2.13" **WT:** .3

Connect the Voltage to be measured to Terminals 1 & 2 at the lower end of meter. These are for voltage sensing and meter power!

Using Wire of sufficent gage from Source, feed through Hole in case (Direction does not matter) and connect to Load. Connect other Lead from Load back to power source