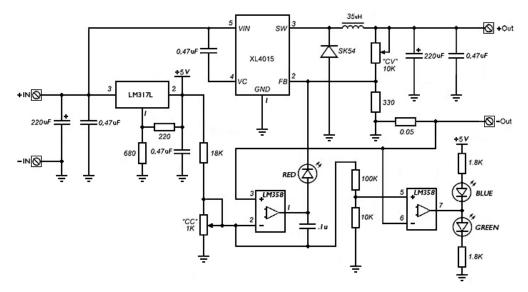

#### NOTE: Depending on In/Out Voltage difference & Load Current Unit can get Hot

Non Isolated, adjustable DC/DC Buck (Step Down) constant current, Driver, Charger. Adjustable compliance Output Voltage and adjustable Constant Current output for charging batteries or driving LEDs Input Voltage: 5-38VDC Output Voltage: 1.5-36VDC Min. Input/Output Voltage Differential: <1V. Input Voltage must be higher than required output voltage Rated Current: 3A (Fan needed above 3A) Max Current: 5A Current Adj.: sets the available charging/driving current L: 2-1/2" W: 1-1/16" H: 5/8" WT: .04

## NPUT INPUT HED LED "Current Limit" BLUE LED "Charging" GREEN LED "Full" + OUTPUT

#### Durning a charging cycle: It is normal to have multiple LEDs Lighted

NOTE: Depending on Input to Output Voltage difference & Load Current Heatsink will get Hot

Information obtained from or supplied by Mpja.com or Marlin P. Jones and Associates inc. is supplied as a service to our customers and accuracy is not guaranteed nor is it definitive of any particular part or manufacturer. Use of information and suitability for any application is at users own discretion and user assumes all risk.