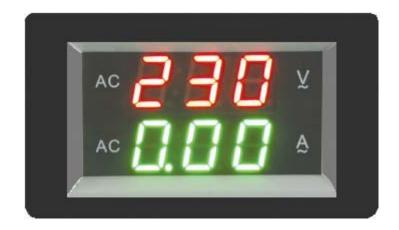

## **33152-ME** 300V/50A AC Panel Meter

Snap-in LED Digital panel meter contains both a 3 digit AC Volt Meter and a 3 digit AC Ammeter with

built-in Current Transformer Character Height: 0.38in.

Voltage: 60-300VAC Resolution: 1V Current: 0-50A Resolution: .1 Amp

Accuracy: +-1% +2LSD

Current Transformer: 7.3mm ID.
Cutout: W: 68mm H: 38mm

**W**: 2-3/4" **H**: 1-5/8" **D**: 1-5/8" **WT**: .12