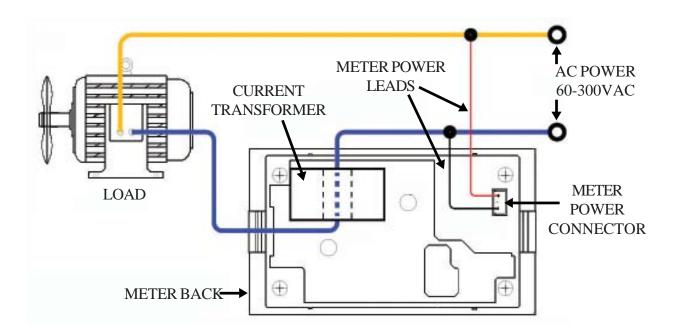

## **NOTES: DO NOT MISSWIRE**

Only one lead to the Load should pass through the Current Transformer Designed for Sine Wave Power ONLY

Information obtained from or supplied by Mpja.com or Marlin P. Jones and Associates inc. is supplied as a service to our customers and accuracy is not guaranteed nor is it definitive of any particular part or manufacturer. Use of information and suitability for any application is at users own discretion and user assumes all risk.