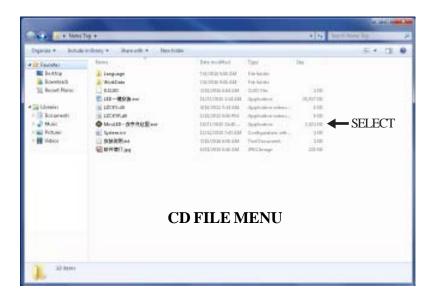

### SETUP & PROGRAMMING SEE Pages 2 & 3

1: Load Supplied CD into your computer

Open to view Files

2: Select "Mini LED. exe"

File loads & opens to Main Screen Should automatically default to English Select different language as needed