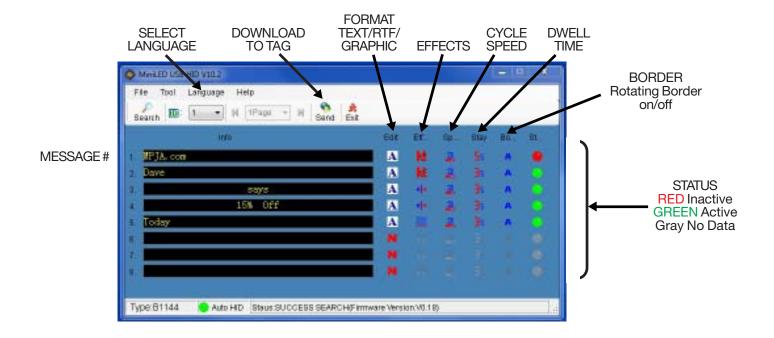

Select EDIT (FORMAT) Menu

Select TXT/RTF/Image/GIF

Double Click in Text Bar.

Text screen will open

Type or load information

Click OK (Returns to Main Screen)

6: Select features such Speed, Dwell etc. by clicking on Icons next to Message Bar

7: When all choices are made;

Select "SEND" on "Tool" Bar to download to Tag You may select "FILE" on "Menu" bar to "Save", "Save As" etc. to keep your file for future use or to down load to another Tag

#### MAIN SCREEN