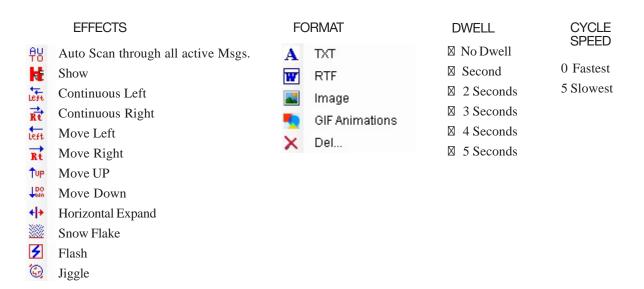

Select EDIT (FORMAT) Menu

Select TXT/RTF/Image/GIF

Double Click in Text Bar.

Text screen will open

Type or load information

Click OK (Returns to Main Screen)

6: Select features such Speed, Dwell etc. by clicking on Icons next to Message Bar

7: When all choices are made;

Select "SEND" on "Tool" Bar to download to Tag You may select "FILE" on "Menu" bar to "Save", "Save As" etc. to keep your file for future use or to down load to another Tag