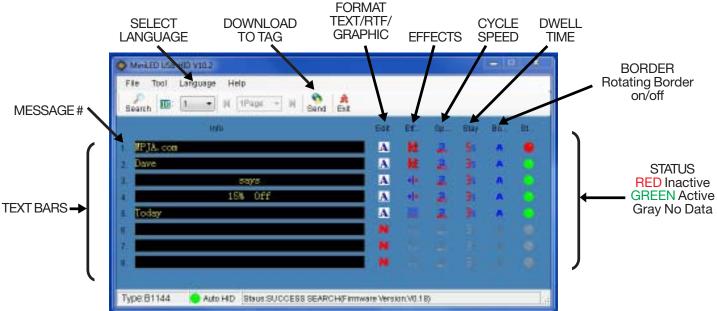

Select EDIT (FORMAT) Menu

Select TXT/RTF/Image/GIF

Double Click in Text Bar.

Text screen will open

Type or load information

Click OK (Returns to Main Screen)

6: Select features such Speed, Dwell etc. by clicking on Icons next to Message Bar

7: When all choices are made;

Select "SEND" on "Tool" Bar to download to Tag You may select "FILE" on "Menu" bar to "Save", "Save As" etc. to keep your file for future use or to down load to another Tag

#### MAIN SCREEN