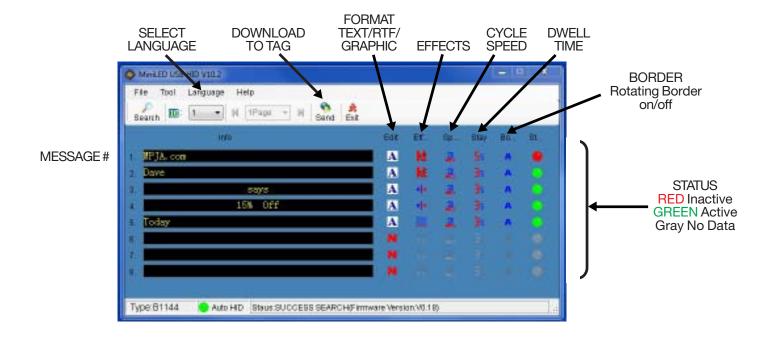

Select EDIT (FORMAT) Menu

Select TXT/RTF/Image/GIF

Double Click in Text Bar.

Text screen will open

Type or load information

Click OK (Returns to Main Screen)

6: Select features such Speed, Dwell etc. by clicking on Icons next to Message Bar

7: When all choices are made;

Select "SEND" on "Tool" Bar to download to Tag You may select "FILE" on "Menu" bar to "Save", "Save As" etc. to keep your file for future use or to down load to another Tag

### **MAIN SCREEN**