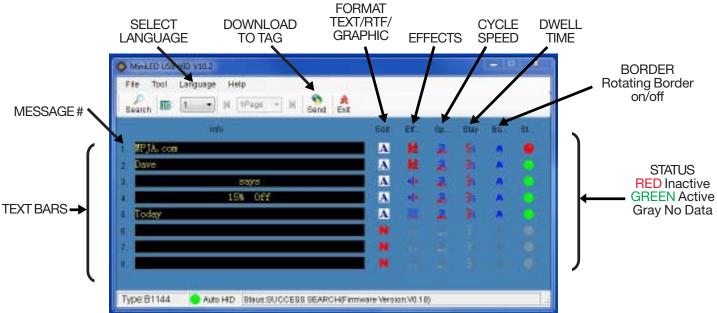

Select EDIT (FORMAT) Menu

Select TXT/RTF/Image/GIF

Double Click in Text Bar.

Text screen will open

Type or load information

Click OK (Returns to Main Screen)

6: Select features such Speed, Dwell etc. by clicking on Icons next to Message Bar

7: When all choices are made;

Select "SEND" on "Tool" Bar to download to Tag You may select "FILE" on "Menu" bar to "Save", "Save As" etc. to keep your file for future use or to down load to another Tag

### **MAIN SCREEN**