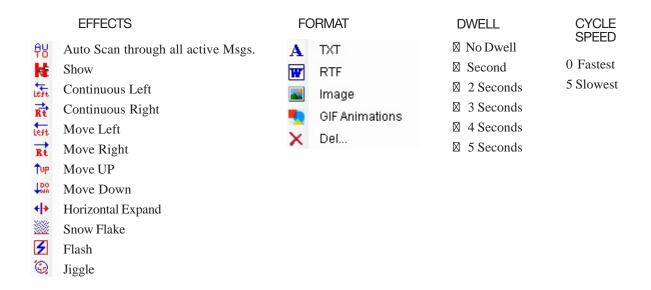

Select EDIT (FORMAT) Menu

Select TXT/RTF/Image/GIF

Double Click in Text Bar.

Text screen will open

Type or load information

Click OK (Returns to Main Screen)

6: Select features such Speed, Dwell etc. by clicking on Icons next to Message Bar