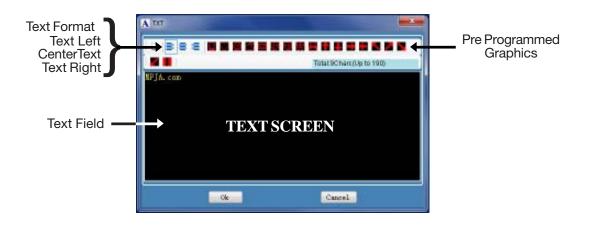

Select EDIT (FORMAT) Menu

Select TXT/RTF/Image/GIF

Double Click in Text Bar.

Text screen will open

Type or load information

Click OK (Returns to Main Screen)

6: Select features such Speed, Dwell etc. by clicking on Icons next to Message Bar