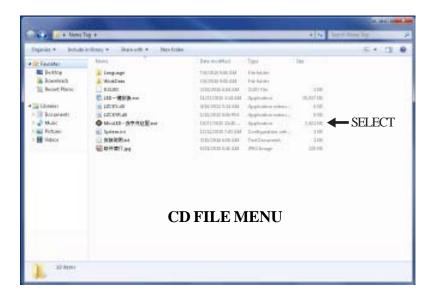

### SETUP & PROGRAMMING SEE Pages 2 & 3

1: Load Supplied CD into your computer

Open to view Files

2: Select "Mini LED. exe"

File loads & opens to Main Screen Should automatically default to English Select different language as needed