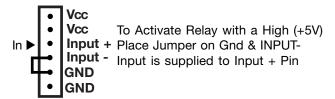

## **32574-MP**Single Channel Relay Board

Opto Isolated Input Single Relay module for any project. LED indicates Relay Activated.

Selectable +5V or Ground on Input to Actuate Relay

Power: 5VDC @ ~90mA energized

Contacts: SPDT 10A @ 28VDC,30VDC,125VAC,250VAC

Input: .1in. pitch header. Output: Terminal strip.

**L:** 1-13 /16" **W:** 11/16" **H:** 3/4" **WT:** .03

Information obtained from or supplied by Mpja.com or Marlin P. Jones and Associates inc. is supplied as a service to our customers and accuracy is not guaranteed nor is it definitive of any particular part or manufacturer. Use of information and suitability for any application is at users own discretion and user assumes all risk.