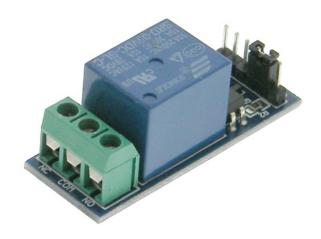

## **32574-MP**Single Channel Relay Board

Opto Isolated Input Single Relay module for any project. LED indicates Relay Activated.

Selectable +5V or Ground on Input to Actuate Relay

Power: 5VDC @ ~90mA energized

Contacts: SPDT 10A @ 28VDC,30VDC,125VAC,250VAC

Input: .1in. pitch header. Output: Terminal strip.

**L:** 1-13 /16" **W:** 11/16" **H:** 3/4" **WT:** .03

Information obtained from or supplied by Mpja.com or Marlin P. Jones and Associates inc. is supplied as a service to our customers and accuracy is not guaranteed nor is it definitive of any particular part or manufacturer. Use of information and suitability for any application is at users own discretion and user assumes all risk.