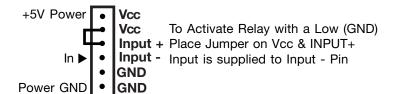

## **32574-MP**Single Channel Relay Board

Opto Isolated Input Single Relay module for any project. LED indicates Relay Activated.

Selectable +5V or Ground on Input to Actuate Relay

Power: 5VDC @ ~90mA energized

Contacts: SPDT 10A @ 28VDC,30VDC,125VAC,250VAC

Input: .1in. pitch header. Output: Terminal strip.

**L:** 1-13 /16" **W:** 11/16" **H:** 3/4" **WT:** .03

Information obtained from or supplied by Mpja.com or Marlin P. Jones and Associates inc. is supplied as a service to our customers and accuracy is not guaranteed nor is it definitive of any particular part or manufacturer. Use of information and suitability for any application is at users own discretion and user assumes all risk.