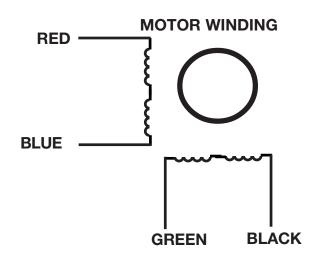

#### **STEPSEQUENCE**

| STEP | A | В | Ā | B |
|------|---|---|---|---|
| 1    | + | - | + | - |
| 2    | - | + | + | - |
| 3    | - | + | - | + |
| 4    | + | - | - | + |

B= GREEN B= BLACK

Information obtained from or supplied by Mpja.com or Marlin P. Jones and Associates inc. is supplied as a service to our customers and accuracy is not guaranteed nor is it definitive of any particular part or manufacturer. Use of information and suitability for any application is at users own discretion and user assumes all risk.