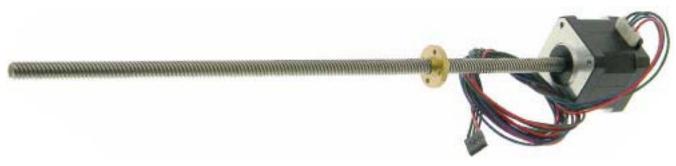

### **NEMA 17 STEPPER with LEADSCREW**

### 3D Printer/CNC Leadscrew with Stepmotor

Stepper motor with Leadscrew designed for 3D printing or CNC machines.

Motor: NEMA 17/Size 42, 2 Phase 4 lead

Step Angle: 1.8deg.

Coil: 2.4V/1.5A/1.6ohm/3.2mH

Leadscrew:

Dia. 8mm

Thread: T8X2-4 Start, 8mm Lead

Length: 320 mm long,

Effective thread length:~275mm

Brass Travler Nut, 22mm Dia, four M3-0.5 threaded holes

Includes 1m cable for stepper

**NOTE:** Leadscrew Not removable from Motor

**L:** 355mm O/A **W:** 42mm **HT:** 50mm O/A **WT:** .9