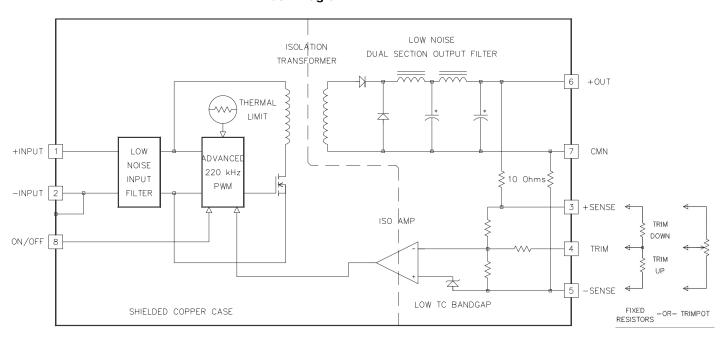

## 32174 & 32175-PS DC/DC Converter

MFG: CALEX P/N: CUSTOM Input: 9-36V DC

Output 32174: 5.8V DC 6A 32175: 9.8V DC 4.6A

Specifications/Features: Custom DC/DC converter module. short circuit protected, remote sense, remote On/

Off (Low-Off/High-On), 500V isolation. RoHS Compliant L: 3" W: 2-9/16" H: 13/16" WT: .5

NOTES:

1: -Input Pin is Connected to case

2: ON/OFF pin is referanced to the - (minus) Input Pin

Open Collector/TTL/or Relay compatable (Internal Pull-Up)

Open Output ON, Connected to -Input is OFF

- 3: Sense Pins must be connected to respective Outputs for unit to function properly
- 4: Trim range: ~+- 10%

Not required for normal operation

Trim Resistance: Typical value 10Kohm

Connected between the Output Pins (+ & -) Wiper to Trim input

5: Input should be Fused

## **Block Diagram**

Information obtained from or supplied by mpja.com or Marlin P. Jones and Associates inc. is supplied as a service to our customers and accuracy is not guaranteed nor is it definitive of any particular part or manufacturer. Use of information and suitability for any application is at users own discretion and user assumes all risk.